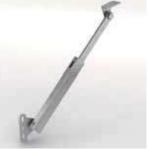

## Support stays with automatic release in stainless steel

Load capacity: 15 kg.

| Part number | Material            | Finish | Α   | В   | Weight (g) |
|-------------|---------------------|--------|-----|-----|------------|
| 24-7-3552   | 304 stainless steel | satin  | 133 | 195 | 125        |
| 24-7-3553   | 304 stainless steel | satin  | 170 | 270 | 150        |