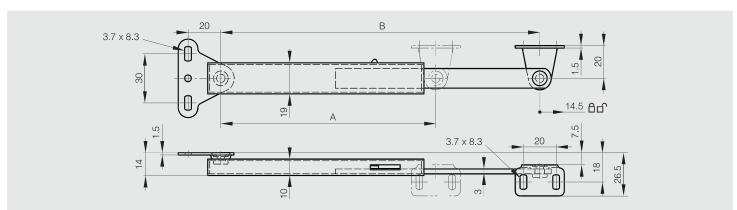

## Support stays with automatic release in stainless steel

Load capacity: 15 kg.

| Part number | Material            | Finish | Α   | В   | Weight (g) |
|-------------|---------------------|--------|-----|-----|------------|
| 24-7-3552   | 304 stainless steel | satin  | 133 | 195 | 125        |
| 24-7-3553   | 304 stainless steel | satin  | 170 | 270 | 150        |