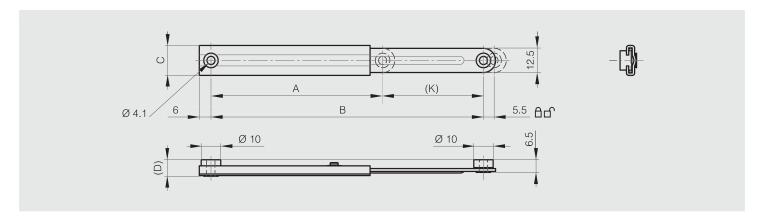

## Support stays with automatic release - small size

Load capacity: 6 kg.

Produced mainly in stainless steel, for a complete description of the materials contact us.

| Part number | Material            | Finish | Α  | В   | С    | D   | K  | Weight (g) |
|-------------|---------------------|--------|----|-----|------|-----|----|------------|
| 24-7-3571   | 304 stainless steel | raw    | 88 | 140 | 15.4 | 8.8 | 52 | 40         |
| 24-7-3577   | 304 stainless steel | raw    | 67 | 100 | 15.4 | 8.8 | 32 | 10         |

## Support stays with automatic release in stainless steel

Load capacity: 15 kg.

| Part number | Material            | Finish | Α   | В   | Weight (g) |
|-------------|---------------------|--------|-----|-----|------------|
| 24-7-3552   | 304 stainless steel | satin  | 133 | 195 | 125        |
| 24-7-3553   | 304 stainless steel | satin  | 170 | 270 | 150        |