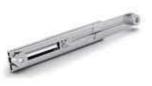

## Support stays with automatic release - small size

Load capacity: 6 kg.

Produced mainly in stainless steel, for a complete description of the materials contact us.

| Part number | Material            | Finish | Α  | В   | С    | D   | K  | Weight (g) |
|-------------|---------------------|--------|----|-----|------|-----|----|------------|
| 24-7-3571   | 304 stainless steel | raw    | 88 | 140 | 15.4 | 8.8 | 52 | 40         |
| 24-7-3577   | 304 stainless steel | raw    | 67 | 100 | 15.4 | 8.8 | 32 | 10         |