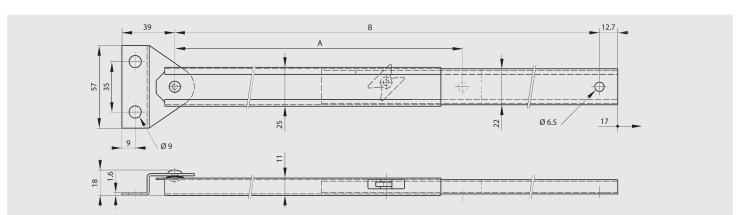

## Support stay with automatic release - 495 mm long

A = closed dimension.

B = extended dimension.

| STEEL | ~    |  |  |
|-------|------|--|--|
| JILLL | RoHS |  |  |
|       |      |  |  |

| Part number | Material | Finish      | Α   | В   | Weight (g) |
|-------------|----------|-------------|-----|-----|------------|
| 24-7-3543   | steel    | zinc plated | 290 | 495 | 300        |