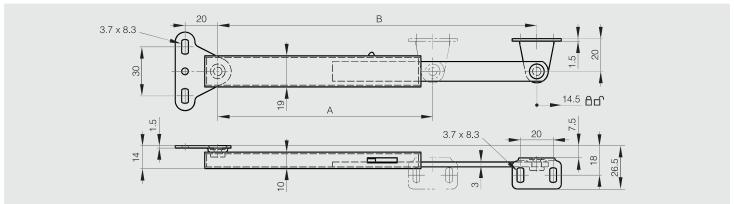

## Support stays with automatic release in stainless steel

Load capacity: 15 kg.

| <b>STAINLESS</b> |
|------------------|
| STEEL            |
|                  |

| Part number | Material            | Finish | Α   | В   | Weight (g) |
|-------------|---------------------|--------|-----|-----|------------|
| 24-7-3552   | 304 stainless steel | satin  | 133 | 195 | 125        |
| 24-7-3553   | 304 stainless steel | satin  | 170 | 270 | 150        |