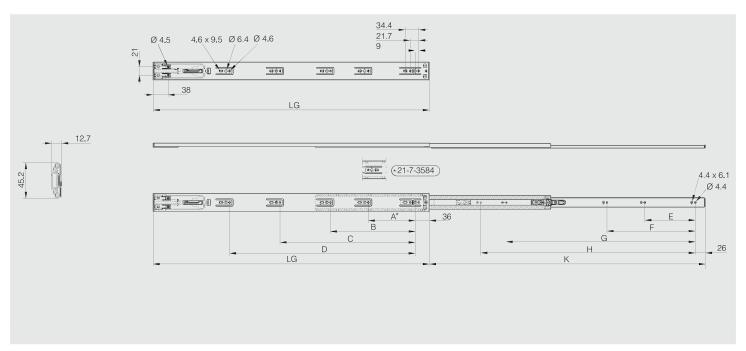

## Full extension ball-bearing slide (3 pieces), soft-closing

LG = slide length.

K = travel length.

CN = load rating (kg/pair).

## Soft-close slide.

The drawer can be detached by pushing the lever while pulling the drawer out.

Soft-closes at 20 mm distance from closed position (LG = 300-350 mm)

or 36 mm distance from closed position (LG = 400-700 mm).

The maximum width of the drawer is the slide length (LG) + 200 mm.

Produced mainly in stainless steel, for a complete description of the materials contact us.

| Part number | Material            | Finish | K   | LG  | Α   | В   | С    | D   | E   | F   | G   | Н   | CN | Weight (g) |
|-------------|---------------------|--------|-----|-----|-----|-----|------|-----|-----|-----|-----|-----|----|------------|
| 21-7-3584   | 304 stainless steel | raw    | 265 | 300 | 145 | -   | -    | -   | -   | -   | -   | 174 | 16 | 390        |
| 21-7-3585   | 304 stainless steel | raw    | 340 | 350 | 151 | -   | -    | -   | -   | -   | -   | 224 | 16 | 465        |
| 21-7-3586   | 304 stainless steel | raw    | 400 | 400 | 167 | -   | -    | -   | 96  | -   | -   | 256 | 20 | 535        |
| 21-7-3587   | 304 stainless steel | raw    | 450 | 450 | 119 | 215 | -    | -   | 128 | -   | -   | 306 | 30 | 605        |
| 21-7-3588   | 304 stainless steel | raw    | 500 | 500 | 119 | 279 | -    | -   | 96  | 160 | -   | 344 | 35 | 680        |
| 21-7-3589   | 304 stainless steel | raw    | 550 | 550 | 119 | 215 | 311  | -   | 96  | 160 | -   | 394 | 35 | 730        |
| 21-7-3590   | 304 stainless steel | raw    | 600 | 600 | 119 | 247 | 375  | -   | 128 | 192 | -   | 444 | 35 | 830        |
| 21-7-3591   | 304 stainless steel | raw    | 650 | 650 | 119 | 215 | 311  | 407 | 128 | 224 | 416 | 494 | 35 | 905        |
| 21_7_3502   | 304 stainless steel | raw    | 700 | 700 | 110 | 215 | 3/13 | /71 | 128 | 224 | /8N | 5// | 35 | 980        |