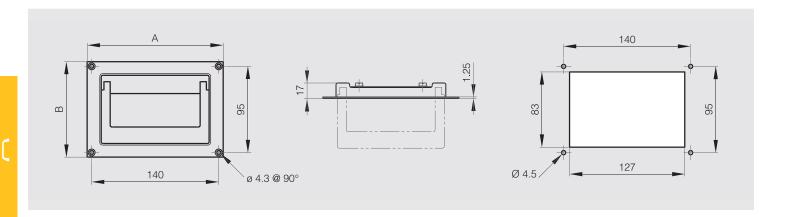

## Flush handle 150 x 105 mm

This handle has 2 detents at 0° and 90°.

Maximum load: 100 kg/pair. Delivered unassembled. Cut-out dimension: 83 x 127.

| STEEL | <b>V</b> |
|-------|----------|
|       | RoHS     |

| Part number | Material | Finish      | Α   | В   | Weight (g) |
|-------------|----------|-------------|-----|-----|------------|
| 19-7-3606   | steel    | zinc plated | 150 | 105 | 450        |