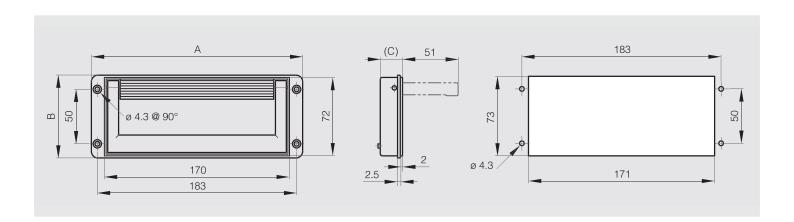

## Flush handle 194 x 76 mm

This handle has 2 detents at 0° and 90°. Maximum load: 100 kg/pair.

ZAMAK ROHS

| Part number | Material      | Finish                 | Α   | В  | С    | Weight (g) |
|-------------|---------------|------------------------|-----|----|------|------------|
| 19-7-3643   | zinc die-cast | silver varnish / black | 194 | 76 | 20.5 | 310        |