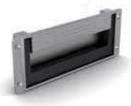

## Flush handle 194 x 76 mm

This handle has 2 detents at 0° and 90°. Maximum load: 100 kg/pair.

ZAMAK ROHS

| Part number | Material      | Finish                 | Α   | В  | С    | Weight (g) |
|-------------|---------------|------------------------|-----|----|------|------------|
| 19-7-3643   | zinc die-cast | silver varnish / black | 194 | 76 | 20.5 | 310        |