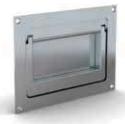

## Flush handle 150 x 105 mm

This handle has 2 detents at 0° and 90°.

Maximum load: 100 kg/pair. Delivered unassembled. Cut-out dimension: 83 x 127.

| STEEL | <b>V</b> |
|-------|----------|
|       | RoHS     |

| Part number | Material | Finish      | Α   | В   | Weight (g) |
|-------------|----------|-------------|-----|-----|------------|
| 19-7-3606   | steel    | zinc plated | 150 | 105 | 450        |