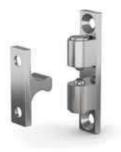

Mechanical catches

## Stainless steel dual ball catches

Catch force is not adjustable. Do not turn the slot part.

 $\checkmark$ 

RoHS

STAINLESS STEEL

| Part number | Material            | Finish   | Α  | В  | С    | C1   | C2   | D    | Е   | F  | G  | Н  | J    | К    | L   | S   | Force | Weight (g) |
|-------------|---------------------|----------|----|----|------|------|------|------|-----|----|----|----|------|------|-----|-----|-------|------------|
| 16-7-4305   | 316 stainless steel | polished | 43 | 8  | 13.5 | 10   | 6    | 28.4 | 2.5 | 35 | 16 | 25 | 7.5  | 11   | 2.5 | 3.2 | 1.3kg | 18         |
| 16-7-4306   | 316 stainless steel | polished | 50 | 10 | 16.1 | 12.2 | 7.7  | 31.5 | 2.9 | 40 | 20 | 30 | 9    | 13.2 | 2.9 | 4.2 | 1.8kg | 30         |
| 16-7-4307   | 316 stainless steel | polished | 70 | 13 | 23   | 17   | 10.5 | 51   | 4   | 60 | 30 | 42 | 10.5 | 19   | 4   | 4.2 | 3.9kg | 83         |