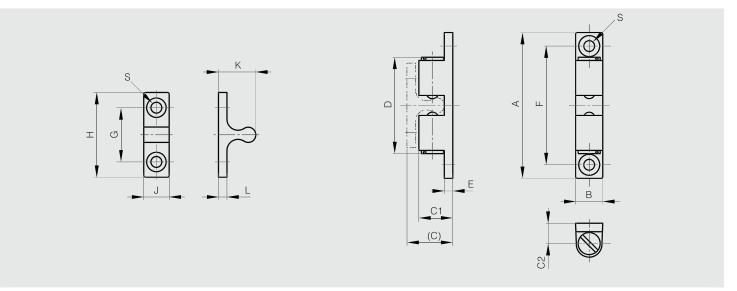

## Stainless steel dual ball catches

Catch force is not adjustable. Do not turn the slot part.

 $\checkmark$ 

RoHS

STAINLESS STEEL

| Part number | Material            | Finish   | Α  | В  | С    | C1   | C2   | D    | Е   | F  | G  | Н  | J    | К    | L   | S   | Force | Weight (g) |
|-------------|---------------------|----------|----|----|------|------|------|------|-----|----|----|----|------|------|-----|-----|-------|------------|
| 16-7-4305   | 316 stainless steel | polished | 43 | 8  | 13.5 | 10   | 6    | 28.4 | 2.5 | 35 | 16 | 25 | 7.5  | 11   | 2.5 | 3.2 | 1.3kg | 18         |
| 16-7-4306   | 316 stainless steel | polished | 50 | 10 | 16.1 | 12.2 | 7.7  | 31.5 | 2.9 | 40 | 20 | 30 | 9    | 13.2 | 2.9 | 4.2 | 1.8kg | 30         |
| 16-7-4307   | 316 stainless steel | polished | 70 | 13 | 23   | 17   | 10.5 | 51   | 4   | 60 | 30 | 42 | 10.5 | 19   | 4   | 4.2 | 3.9kg | 83         |