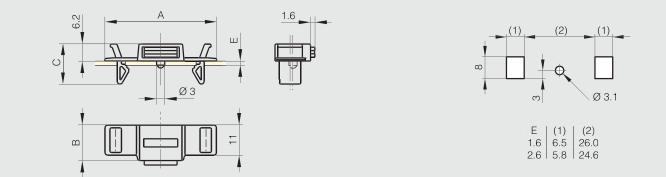

## Snap-in magnets without counterplate

Snap-in magnets for sheet metal applications. Suitable for material thicknesses 1.6 mm or 2.6 mm.

E denotes material thickness.

Cut-out varies to suit metal thickness.

Flex-tab for easy removal.