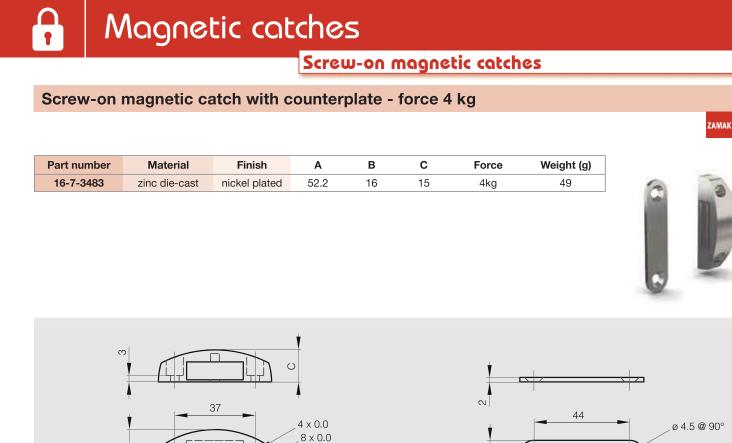

13.5

 $( \bigcirc$ 

 $(\mathfrak{O})$ 

## Screw-on magnetic catches with counterplate - force 3 to 6 kg

 $\bigcirc$ 

0

А

Forces valid with the related counterplate.

ш

| Part<br>number | Material          | Finish | Α    | в    | С    | C1 | C2  | D  | Е    | F  | G    | S1    | S2  | Force | Weight<br>(g) |
|----------------|-------------------|--------|------|------|------|----|-----|----|------|----|------|-------|-----|-------|---------------|
| 16-7-3487      | shock polystyrene | white  | 58   | 12   | 15.2 | 5  | 5   | 42 | 15.5 | 57 | 42   | 3.2x6 | 8.1 | 4kg   | 31            |
| 16-7-3488      | shock polystyrene | white  | 62.1 | 12.6 | 15.2 | 6  | 5.5 | 45 | 16.4 | 62 | 44.7 | 3.2x6 | 8.1 | 6kg   | 41            |



•