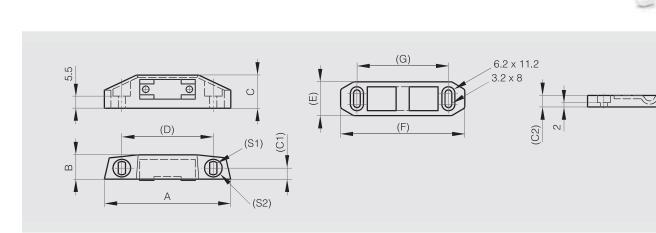

## Screw-on magnetic catches with counterplate - force 3 to 6 kg

 $\bigcirc$ 

0

А

Forces valid with the related counterplate.

ш

| Part<br>number | Material          | Finish | Α    | в    | С    | C1 | C2  | D  | Е    | F  | G    | S1    | S2  | Force | Weight<br>(g) |
|----------------|-------------------|--------|------|------|------|----|-----|----|------|----|------|-------|-----|-------|---------------|
| 16-7-3487      | shock polystyrene | white  | 58   | 12   | 15.2 | 5  | 5   | 42 | 15.5 | 57 | 42   | 3.2x6 | 8.1 | 4kg   | 31            |
| 16-7-3488      | shock polystyrene | white  | 62.1 | 12.6 | 15.2 | 6  | 5.5 | 45 | 16.4 | 62 | 44.7 | 3.2x6 | 8.1 | 6kg   | 41            |