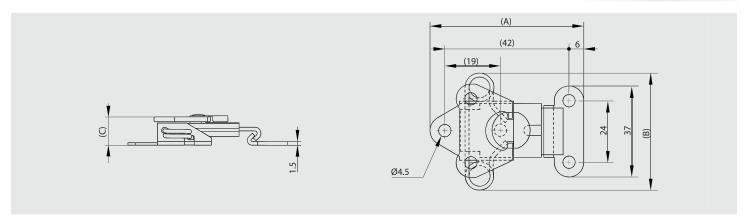

## **Spring loaded rotary toggle latches**

Strike included.

| Part number | Material            | Finish      | Α  | В  | С  | Note        | Weight (g) |
|-------------|---------------------|-------------|----|----|----|-------------|------------|
| 16-1-9014   | steel               | zinc plated | 62 | 46 | 12 | with strike | 60         |
| 16-1-9015   | 304 stainless steel | raw         | 62 | 46 | 12 | with strike | 60         |