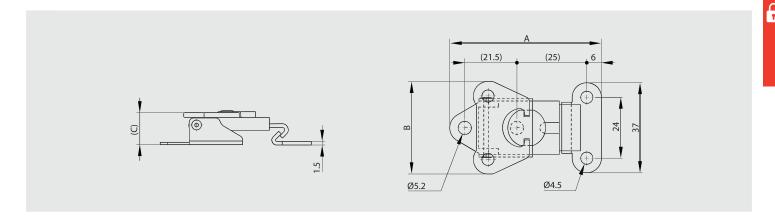

## **Rotary toggle latches**

Strike included.

| Part number | Material            | Finish      | Α  | В  | С    | Note        | Weight (g) |
|-------------|---------------------|-------------|----|----|------|-------------|------------|
| 16-1-9012   | steel               | zinc plated | 62 | 38 | 13.2 | with strike | 50         |
| 16-1-9013   | 304 stainless steel | raw         | 62 | 38 | 13.2 | with strike | 50         |