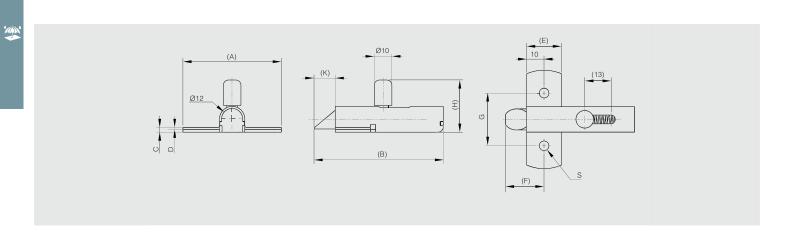

## Slam latch in stainless steel - bolt "nose-down"

Stainless steel slam latch.

| Part number | Material            | Finish | Α  | В    | С   | D   | E  | F  | G  | н    | K  | s   | Weight (g) |
|-------------|---------------------|--------|----|------|-----|-----|----|----|----|------|----|-----|------------|
| 16-1-4282   | 304 stainless steel | raw    | 56 | 73.5 | 2.7 | 1.2 | 20 | 22 | 30 | 29.7 | 12 | 5.5 | 87         |