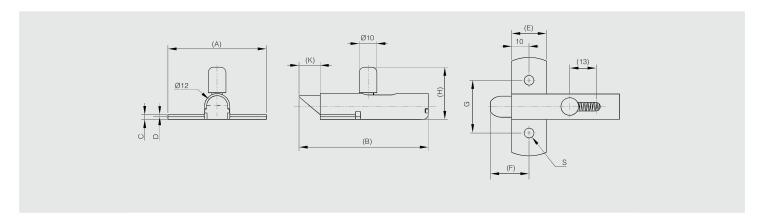

## Slam latch in stainless steel - bolt "nose-up"

Stainless steel slam latch.

| Part number | Material            | Finish | Α  | В    | С   | D   | Е  | F  | G  | Н    | K  | s   | Weight (g) |
|-------------|---------------------|--------|----|------|-----|-----|----|----|----|------|----|-----|------------|
| 16-1-4265   | 304 stainless steel | raw    | 56 | 73.5 | 2.7 | 1.2 | 20 | 22 | 30 | 29.7 | 12 | 5.5 | 87         |