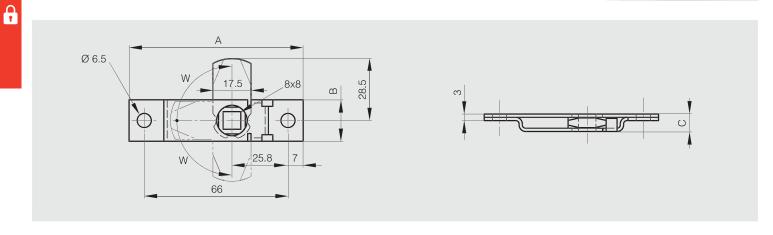

## **Budget latches - square 8x8**

Not handed. 3 indent positions.

| Part number | Material            | Finish      | Α  | В  | С | W   | Weight (g) |
|-------------|---------------------|-------------|----|----|---|-----|------------|
| 16-1-4085   | steel               | zinc plated | 80 | 19 | 8 | 90° | 63         |
| 16-1-4086   | 304 stainless steel | raw         | 80 | 19 | 8 | 90° | 63         |