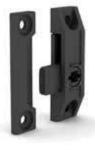

## Plastic budget latch with strike plate

Not handed.

| Part number | Material     | Finish | Α  | В  | С  | W   | Weight (g) |
|-------------|--------------|--------|----|----|----|-----|------------|
| 16-7-4012   | acetal resin | black  | 83 | 22 | 14 | 90° | 32         |