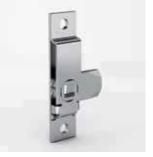

## **Budget latches - square 8x8**

Not handed. 3 indent positions.

| Part number | Material            | Finish      | Α  | В  | С | W   | Weight (g) |
|-------------|---------------------|-------------|----|----|---|-----|------------|
| 16-1-4085   | steel               | zinc plated | 80 | 19 | 8 | 90° | 63         |
| 16-1-4086   | 304 stainless steel | raw         | 80 | 19 | 8 | 90° | 63         |