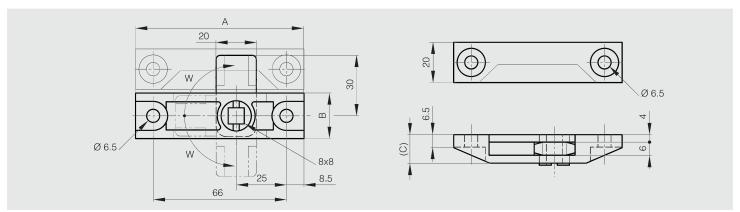

## Plastic budget latch with strike plate

Not handed.

| Part number | Material     | Finish | Α  | В  | С  | W   | Weight (g) |
|-------------|--------------|--------|----|----|----|-----|------------|
| 16-7-4012   | acetal resin | black  | 83 | 22 | 14 | 90° | 32         |