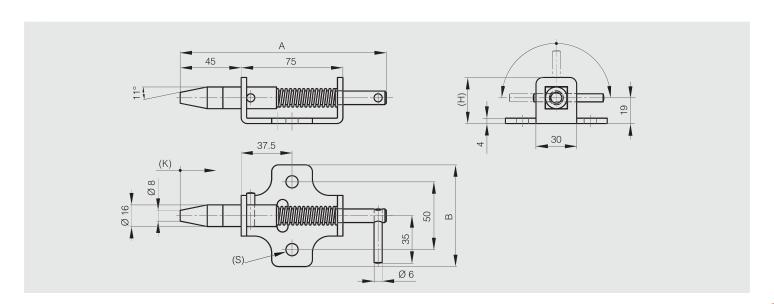

#### Springloaded bolt with locking system A

Heavy duty range. Stop when open.

| Part number | Material | Finish      | Α   | В  | Н  | K  | s | Weight (g) |
|-------------|----------|-------------|-----|----|----|----|---|------------|
| 16-1-4034   | steel    | zinc plated | 152 | 75 | 34 | 20 | 9 | 340        |