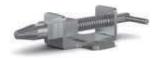

## Spring-loaded latches - stop in opening position

#### Springloaded bolt with locking system A

Heavy duty range. Stop when open.

| Part number | Material | Finish      | Α   | В  | Н  | K  | s | Weight (g) |
|-------------|----------|-------------|-----|----|----|----|---|------------|
| 16-1-4034   | steel    | zinc plated | 152 | 75 | 34 | 20 | 9 | 340        |