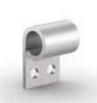

### Strike for spring-loaded bolt and barrel bolt in aluminium

#### Strike for:

- Spring loaded bolt with locking system part numbers: 16-1-4312 and 16-1-4313
- Barrel bolt part number: 16-1-4311.

|     | Part number | Material | Finish   | Α  | В  | С  | Weight (g) |
|-----|-------------|----------|----------|----|----|----|------------|
| NEW | 16-1-4323   | 5754 alu | anodised | 25 | 37 | 19 | 11         |