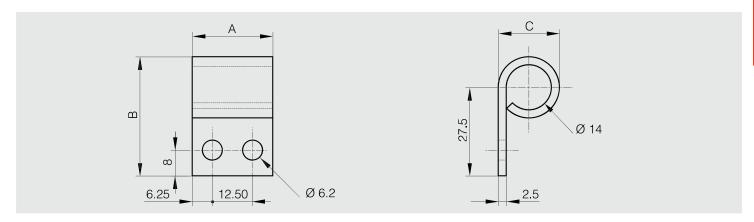

### Strike for spring-loaded bolt and barrel bolt in aluminium

#### Strike for:

- Spring loaded bolt with locking system part numbers: 16-1-4312 and 16-1-4313
- Barrel bolt part number: 16-1-4311.

|     | Part number | Material | Finish   | Α  | В  | С  | Weight (g) |
|-----|-------------|----------|----------|----|----|----|------------|
| NEW | 16-1-4323   | 5754 alu | anodised | 25 | 37 | 19 | 11         |