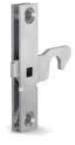

## **Spring budget latch**

Not handed.

| Part number | Material            | Finish   | Α  | В    | С   | Note                     | Weight (g) |
|-------------|---------------------|----------|----|------|-----|--------------------------|------------|
| 16-1-4031   | 304 stainless steel | deburred | 85 | 53.4 | 8.5 | Budget latch (no strike) | 69         |