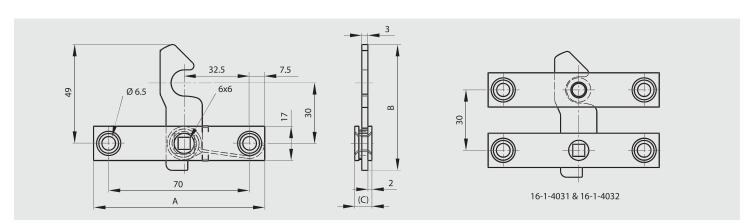

## Strike for spring budget latch 16-1-4031

| Part number | Material            | Finish   | Α  | В  | С   | Note   | Weight (g) |
|-------------|---------------------|----------|----|----|-----|--------|------------|
| 16-1-4032   | 304 stainless steel | deburred | 85 | 17 | 8.5 | strike | 48         |