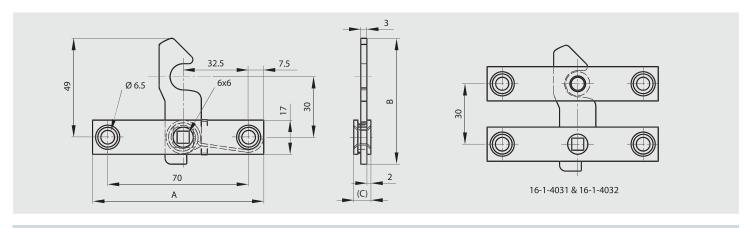

## **Spring budget latch**

Not handed.

| Part number | Material            | Finish   | Α  | В    | С   | Note                     | Weight (g) |
|-------------|---------------------|----------|----|------|-----|--------------------------|------------|
| 16-1-4031   | 304 stainless steel | deburred | 85 | 53.4 | 8.5 | Budget latch (no strike) | 69         |