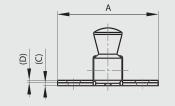

## Springloaded latches - bolt "nose-up"

Slam latches.

| Part number | Material | Finish        | Α  | в    | С   | D   | Е  | F    | G  | н    | J  | К  | S   | Weight (g) |
|-------------|----------|---------------|----|------|-----|-----|----|------|----|------|----|----|-----|------------|
| 16-1-3625   | steel    | zinc plated   | 35 | 36.5 | 1.2 | 1   | 11 | 13.5 | 23 | 19   | 8  | 8  | 3.5 | 20         |
| 16-1-3626   | brass    | chrome plated | 35 | 36.5 | 1.2 | 1   | 11 | 13.5 | 23 | 19   | 8  | 8  | 3.5 | 24         |
| 16-1-3628   | steel    | zinc plated   | 50 | 56   | 1.5 | 1.2 | 16 | 19   | 34 | 29.5 | 12 | 11 | 5.5 | 71         |
| 16-1-3629   | brass    | chrome plated | 50 | 56   | 1.5 | 1.2 | 16 | 19   | 34 | 29.5 | 12 | 11 | 5.5 | 75         |
| 16-1-3631   | steel    | zinc plated   | 70 | 73   | 2   | 1.5 | 22 | 28   | 45 | 38   | 16 | 16 | 7   | 129        |
| 16-1-3632   | brass    | chrome plated | 70 | 73   | 2   | 1.5 | 22 | 28   | 45 | 38   | 16 | 16 | 7   | 163        |