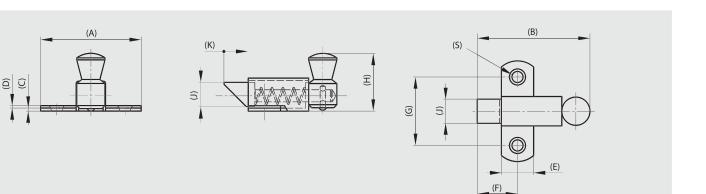

## Springloaded latches - bolt "nose-up"

Slam latches.

| Part number | Material | Finish        | Α  | в    | С   | D   | Е  | F    | G  | н    | J  | К  | S   | Weight (g) |
|-------------|----------|---------------|----|------|-----|-----|----|------|----|------|----|----|-----|------------|
| 16-1-3625   | steel    | zinc plated   | 35 | 36.5 | 1.2 | 1   | 11 | 13.5 | 23 | 19   | 8  | 8  | 3.5 | 20         |
| 16-1-3626   | brass    | chrome plated | 35 | 36.5 | 1.2 | 1   | 11 | 13.5 | 23 | 19   | 8  | 8  | 3.5 | 24         |
| 16-1-3628   | steel    | zinc plated   | 50 | 56   | 1.5 | 1.2 | 16 | 19   | 34 | 29.5 | 12 | 11 | 5.5 | 71         |
| 16-1-3629   | brass    | chrome plated | 50 | 56   | 1.5 | 1.2 | 16 | 19   | 34 | 29.5 | 12 | 11 | 5.5 | 75         |
| 16-1-3631   | steel    | zinc plated   | 70 | 73   | 2   | 1.5 | 22 | 28   | 45 | 38   | 16 | 16 | 7   | 129        |
| 16-1-3632   | brass    | chrome plated | 70 | 73   | 2   | 1.5 | 22 | 28   | 45 | 38   | 16 | 16 | 7   | 163        |

## Springloaded latches - bolt "nose-down"

Slam latches.

| Part number | Material | Finish        | Α  | В    | С   | D   | Е  | F    | G  | н  | J  | κ  | S   | Weight (g) |
|-------------|----------|---------------|----|------|-----|-----|----|------|----|----|----|----|-----|------------|
| 16-1-3430   | steel    | zinc plated   | 35 | 36.5 | 1.2 | 1   | 11 | 13.5 | 23 | 19 | 8  | 8  | 3.5 | 20         |
| 16-1-3431   | brass    | chrome plated | 35 | 36.5 | 1.2 | 1   | 11 | 13.5 | 23 | 19 | 8  | 8  | 3.5 | 24         |
| 16-1-3433   | steel    | zinc plated   | 50 | 56   | 1.5 | 1.2 | 16 | 20   | 34 | 29 | 12 | 12 | 5.5 | 71         |
| 16-1-3434   | brass    | chrome plated | 50 | 56   | 1.5 | 1.2 | 16 | 20   | 34 | 29 | 12 | 12 | 5.5 | 75         |
| 16-1-3436   | steel    | zinc plated   | 70 | 73   | 2.0 | 1.5 | 22 | 28   | 45 | 38 | 16 | 16 | 7   | 129        |
| 16-1-3437   | brass    | chrome plated | 70 | 73   | 2.0 | 1.5 | 22 | 28   | 45 | 38 | 16 | 16 | 7   | 163        |