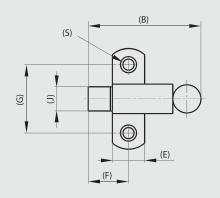

## Springloaded latches - bolt "nose-up"

Slam latches.

| Part number | Material | Finish        | Α  | в    | С   | D   | Е  | F    | G  | н    | J  | К  | S   | Weight (g) |
|-------------|----------|---------------|----|------|-----|-----|----|------|----|------|----|----|-----|------------|
| 16-1-3625   | steel    | zinc plated   | 35 | 36.5 | 1.2 | 1   | 11 | 13.5 | 23 | 19   | 8  | 8  | 3.5 | 20         |
| 16-1-3626   | brass    | chrome plated | 35 | 36.5 | 1.2 | 1   | 11 | 13.5 | 23 | 19   | 8  | 8  | 3.5 | 24         |
| 16-1-3628   | steel    | zinc plated   | 50 | 56   | 1.5 | 1.2 | 16 | 19   | 34 | 29.5 | 12 | 11 | 5.5 | 71         |
| 16-1-3629   | brass    | chrome plated | 50 | 56   | 1.5 | 1.2 | 16 | 19   | 34 | 29.5 | 12 | 11 | 5.5 | 75         |
| 16-1-3631   | steel    | zinc plated   | 70 | 73   | 2   | 1.5 | 22 | 28   | 45 | 38   | 16 | 16 | 7   | 129        |
| 16-1-3632   | brass    | chrome plated | 70 | 73   | 2   | 1.5 | 22 | 28   | 45 | 38   | 16 | 16 | 7   | 163        |

•