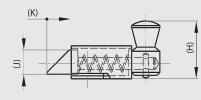

## Springloaded latches - bolt "nose-up"

Slam latches.

| Part number | Material | Finish        | Α  | в    | С   | D   | Е  | F    | G  | н    | J  | К  | S   | Weight (g) |
|-------------|----------|---------------|----|------|-----|-----|----|------|----|------|----|----|-----|------------|
| 16-1-3625   | steel    | zinc plated   | 35 | 36.5 | 1.2 | 1   | 11 | 13.5 | 23 | 19   | 8  | 8  | 3.5 | 20         |
| 16-1-3626   | brass    | chrome plated | 35 | 36.5 | 1.2 | 1   | 11 | 13.5 | 23 | 19   | 8  | 8  | 3.5 | 24         |
| 16-1-3628   | steel    | zinc plated   | 50 | 56   | 1.5 | 1.2 | 16 | 19   | 34 | 29.5 | 12 | 11 | 5.5 | 71         |
| 16-1-3629   | brass    | chrome plated | 50 | 56   | 1.5 | 1.2 | 16 | 19   | 34 | 29.5 | 12 | 11 | 5.5 | 75         |
| 16-1-3631   | steel    | zinc plated   | 70 | 73   | 2   | 1.5 | 22 | 28   | 45 | 38   | 16 | 16 | 7   | 129        |
| 16-1-3632   | brass    | chrome plated | 70 | 73   | 2   | 1.5 | 22 | 28   | 45 | 38   | 16 | 16 | 7   | 163        |