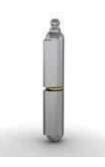

### Round top weld-on steel hinges - steel pin - brass washer - with grease nipple

Fixed pin and washer.

| Part number | Material | Finish | Α   | В    | С  | D  | Weight (g) |
|-------------|----------|--------|-----|------|----|----|------------|
| 14-7-3796   | steel    | raw    | 60  | 12   | 10 | 6  | 36         |
| 14-7-3786   | steel    | raw    | 80  | 16   | 13 | 8  | 84         |
| 14-7-3787   | steel    | raw    | 100 | 20   | 16 | 10 | 160        |
| 14-7-3788   | steel    | raw    | 120 | 20   | 16 | 11 | 195        |
| 14-7-3793   | steel    | raw    | 135 | 22.5 | 18 | 12 | 270        |
| 14-7-3789   | steel    | raw    | 150 | 25.5 | 20 | 13 | 390        |
| 14-7-3790   | steel    | raw    | 180 | 25.5 | 20 | 13 | 465        |
| 14-7-3791   | steel    | raw    | 200 | 29   | 23 | 16 | 660        |