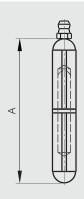

### Round top weld-on steel hinges - steel pin - brass washer - with grease nipple

Fixed pin and washer.

| Part number | Material | Finish | Α   | В    | С  | D  | Weight (g) |
|-------------|----------|--------|-----|------|----|----|------------|
| 14-7-3796   | steel    | raw    | 60  | 12   | 10 | 6  | 36         |
| 14-7-3786   | steel    | raw    | 80  | 16   | 13 | 8  | 84         |
| 14-7-3787   | steel    | raw    | 100 | 20   | 16 | 10 | 160        |
| 14-7-3788   | steel    | raw    | 120 | 20   | 16 | 11 | 195        |
| 14-7-3793   | steel    | raw    | 135 | 22.5 | 18 | 12 | 270        |
| 14-7-3789   | steel    | raw    | 150 | 25.5 | 20 | 13 | 390        |
| 14-7-3790   | steel    | raw    | 180 | 25.5 | 20 | 13 | 465        |
| 14-7-3791   | steel    | raw    | 200 | 29   | 23 | 16 | 660        |

#### Round top weld-on aluminium hinges - stainless steel pin - stainless steel washer

| Part number | Material  | Finish | Α   | В  | С  | D  | Weight (g) |
|-------------|-----------|--------|-----|----|----|----|------------|
| 14-7-3815   | aluminium | raw    | 60  | 12 | 10 | 6  | 20         |
| 14-7-3816   | aluminium | raw    | 80  | 16 | 13 | 8  | 40         |
| 14-7-3817   | aluminium | raw    | 100 | 20 | 16 | 10 | 75         |
| 14-7-3818   | aluminium | raw    | 120 | 20 | 16 | 11 | 93         |