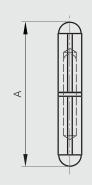

### Round top weld-on steel hinges - steel pin - brass washer - with grease nipple

Fixed pin and washer.

| Part number | Material | Finish | Α   | В    | С  | D  | Weight (g) |
|-------------|----------|--------|-----|------|----|----|------------|
| 14-7-3796   | steel    | raw    | 60  | 12   | 10 | 6  | 36         |
| 14-7-3786   | steel    | raw    | 80  | 16   | 13 | 8  | 84         |
| 14-7-3787   | steel    | raw    | 100 | 20   | 16 | 10 | 160        |
| 14-7-3788   | steel    | raw    | 120 | 20   | 16 | 11 | 195        |
| 14-7-3793   | steel    | raw    | 135 | 22.5 | 18 | 12 | 270        |
| 14-7-3789   | steel    | raw    | 150 | 25.5 | 20 | 13 | 390        |
| 14-7-3790   | steel    | raw    | 180 | 25.5 | 20 | 13 | 465        |
| 14-7-3791   | steel    | raw    | 200 | 29   | 23 | 16 | 660        |

#### Round top weld-on aluminium hinges - stainless steel pin - stainless steel washer

| Part number | Material  | Finish | Α   | В  | С  | D  | Weight (g) |
|-------------|-----------|--------|-----|----|----|----|------------|
| 14-7-3815   | aluminium | raw    | 60  | 12 | 10 | 6  | 20         |
| 14-7-3816   | aluminium | raw    | 80  | 16 | 13 | 8  | 40         |
| 14-7-3817   | aluminium | raw    | 100 | 20 | 16 | 10 | 75         |
| 14-7-3818   | aluminium | raw    | 120 | 20 | 16 | 11 | 93         |