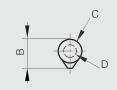

### Round top weld-on steel hinges - steel pin - brass washer - with grease nipple

Fixed pin and washer.

| Part number | Material | Finish | Α   | В    | С  | D  | Weight (g) |
|-------------|----------|--------|-----|------|----|----|------------|
| 14-7-3796   | steel    | raw    | 60  | 12   | 10 | 6  | 36         |
| 14-7-3786   | steel    | raw    | 80  | 16   | 13 | 8  | 84         |
| 14-7-3787   | steel    | raw    | 100 | 20   | 16 | 10 | 160        |
| 14-7-3788   | steel    | raw    | 120 | 20   | 16 | 11 | 195        |
| 14-7-3793   | steel    | raw    | 135 | 22.5 | 18 | 12 | 270        |
| 14-7-3789   | steel    | raw    | 150 | 25.5 | 20 | 13 | 390        |
| 14-7-3790   | steel    | raw    | 180 | 25.5 | 20 | 13 | 465        |
| 14-7-3791   | steel    | raw    | 200 | 29   | 23 | 16 | 660        |

#### Round top weld-on aluminium hinges - stainless steel pin - stainless steel washer

| Part number | Material  | Finish | Α   | В  | С  | D  | Weight (g) |
|-------------|-----------|--------|-----|----|----|----|------------|
| 14-7-3815   | aluminium | raw    | 60  | 12 | 10 | 6  | 20         |
| 14-7-3816   | aluminium | raw    | 80  | 16 | 13 | 8  | 40         |
| 14-7-3817   | aluminium | raw    | 100 | 20 | 16 | 10 | 75         |
| 14-7-3818   | aluminium | raw    | 120 | 20 | 16 | 11 | 93         |