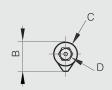

### Round top weld-on steel hinges - steel pin - brass washer - with grease nipple

Fixed pin and washer.

| Part number | Material | Finish | Α   | В    | С  | D  | Weight (g) |
|-------------|----------|--------|-----|------|----|----|------------|
| 14-7-3796   | steel    | raw    | 60  | 12   | 10 | 6  | 36         |
| 14-7-3786   | steel    | raw    | 80  | 16   | 13 | 8  | 84         |
| 14-7-3787   | steel    | raw    | 100 | 20   | 16 | 10 | 160        |
| 14-7-3788   | steel    | raw    | 120 | 20   | 16 | 11 | 195        |
| 14-7-3793   | steel    | raw    | 135 | 22.5 | 18 | 12 | 270        |
| 14-7-3789   | steel    | raw    | 150 | 25.5 | 20 | 13 | 390        |
| 14-7-3790   | steel    | raw    | 180 | 25.5 | 20 | 13 | 465        |
| 14-7-3791   | steel    | raw    | 200 | 29   | 23 | 16 | 660        |

#### Round top weld-on aluminium hinges - stainless steel pin - stainless steel washer

| Part number | Material  | Finish | Α   | В  | С  | D  | Weight (g) |
|-------------|-----------|--------|-----|----|----|----|------------|
| 14-7-3815   | aluminium | raw    | 60  | 12 | 10 | 6  | 20         |
| 14-7-3816   | aluminium | raw    | 80  | 16 | 13 | 8  | 40         |
| 14-7-3817   | aluminium | raw    | 100 | 20 | 16 | 10 | 75         |
| 14-7-3818   | aluminium | raw    | 120 | 20 | 16 | 11 | 93         |